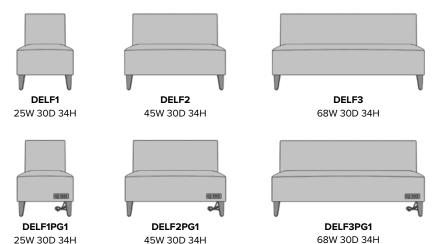

## Statement of Line

Visible Cleanout

Cleanout prevents buildup of debris and provides for easy maintenance.

Optional Power Grommet

Optional power plug and USB ports available in black or white only.

Number of Seats

Choose from 3 seat styles – lounge chair, love seat, and sofa.