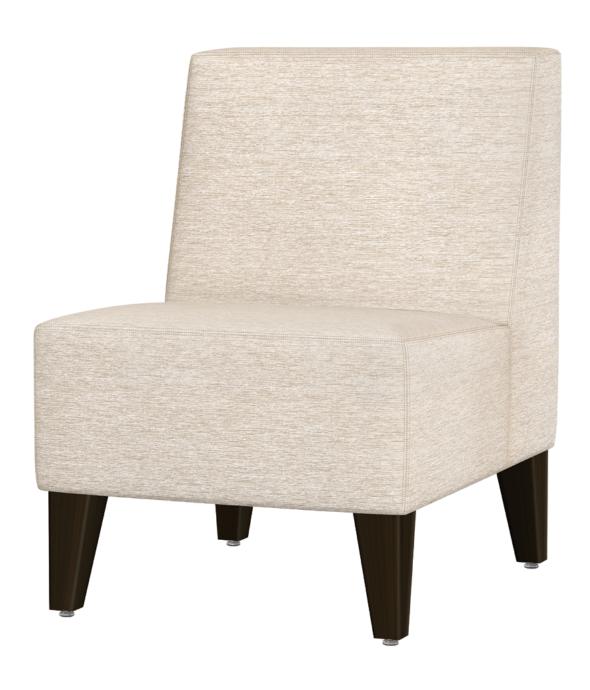

# Lounge

Versatile, refined and ready to provide a high level of group seating in lounges and lobbies, this is the Delfini Modular Seating collection. Standard with no arms, this collection includes a single, love seat and a sofa; all placed on classic Kwalu legs. An optional power grommet is also available.

Model: DELF1 25W 30D 34H 25SW 20SD 19SH