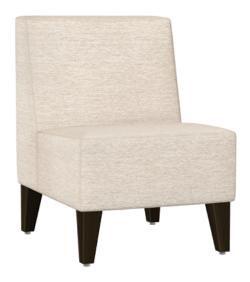

# Lounge

Versatile, refined and ready to provide a high level of group seating in lounges and lobbies, this is the Delfini Modular Seating collection. Standard with no arms, this collection includes a single, love seat and a sofa; all placed on classic Kwalu legs. An optional power grommet is also available.

Model: DELF1 25W 30D 34H 25SW 20SD 19SH